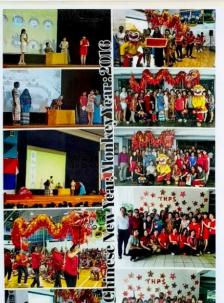

## As PSG members....

- We get to celebrate, interact and connect with students and staff.
- We provide constructive feedback to school.
   We are your Voice.

# We are a great team...

PSG CONNECT Time to foster positive relationship and build team-spirit.

Yuhua Primary School