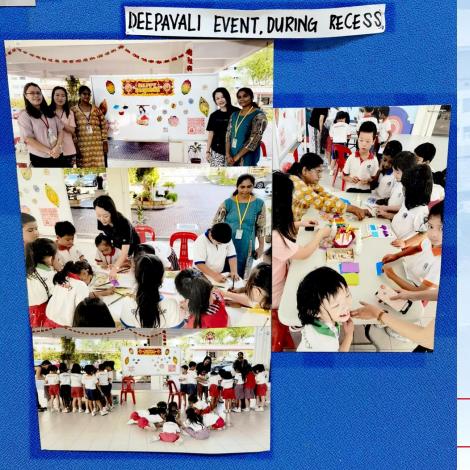

## As PSG members....

- We get to celebrate, interact and connect with students and staff.
- We provide constructive feedback to school.
   We are your Voice.

# We are a great team...

PSG CONNECT Time to foster positive relationship and build team-spirit.

Yuhua Primary School