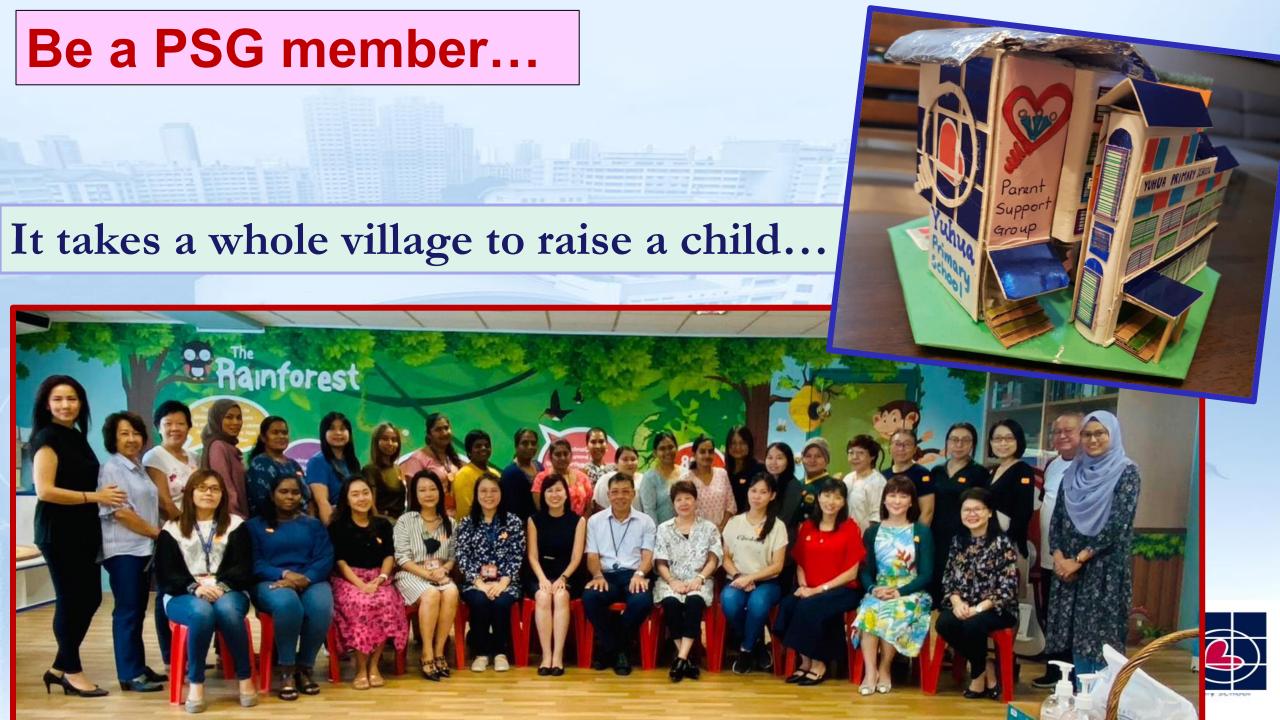

## **PSG Committee**

### **PSG Structure 2023**

**Committee Members** 

Chairman

Mdm Law Shuli

Vice-Chairmen

Mdm Jane Wei & Mdm Stacy

Mdm Anne, Mdm Faridah, Mdm Renuga, Mdm Goevial, Mdm Phyu Phyu Win, Mdm Kelly, Mdm Sim Mee Ling,