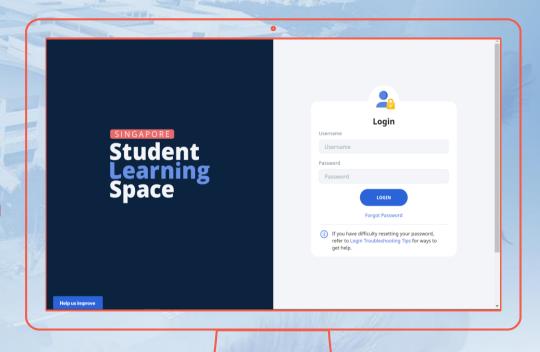

### **Key ICT Platforms - SLS**

#### **Student Learning Space**

✓ Online learning platform with tools and curriculum-aligned

resources

✓ Complements classroom teaching & learning

## **Key ICT Platforms - SLS**