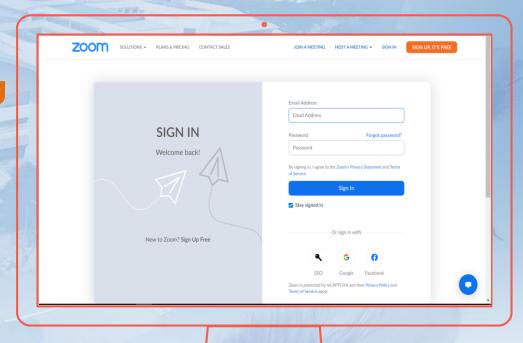

#### **Key ICT Platforms - Zoom**

#### ZOOM

- ✓ primary videoconferencing tool
- ✓ \_\_\_\_\_@students.edu.sg
- ✓ activation in Feb 2022