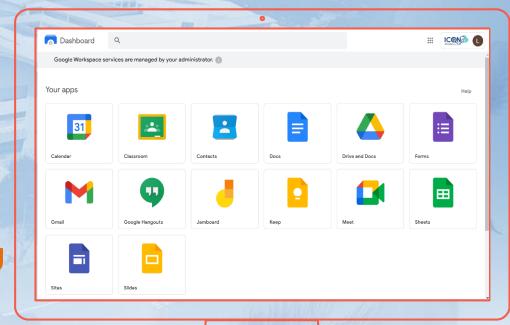

## **Key ICT Platforms – Student iCON**

#### **Student iCON**

- ✓ Google workspace for education
- ✓ G-Suite apps including
   Gmail, Classroom, Drive,
   Docs and Slides
- ✓ \_\_\_\_\_@students.edu.sg
- ✓ activation in Feb 2022