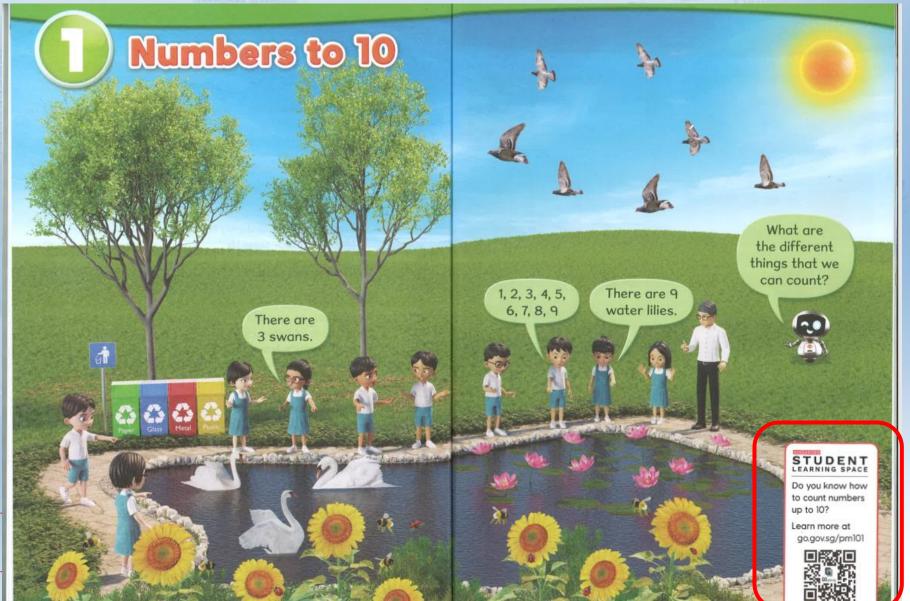

# How to access the SLS content?

STUDENT LEARNING SPACE

Do you know how to count numbers up to 10?

Learn more at go.gov.sg/pm101

Using the computer: Type in the address in your Google Chrome browser

Using mobile devices: Scan the QR code