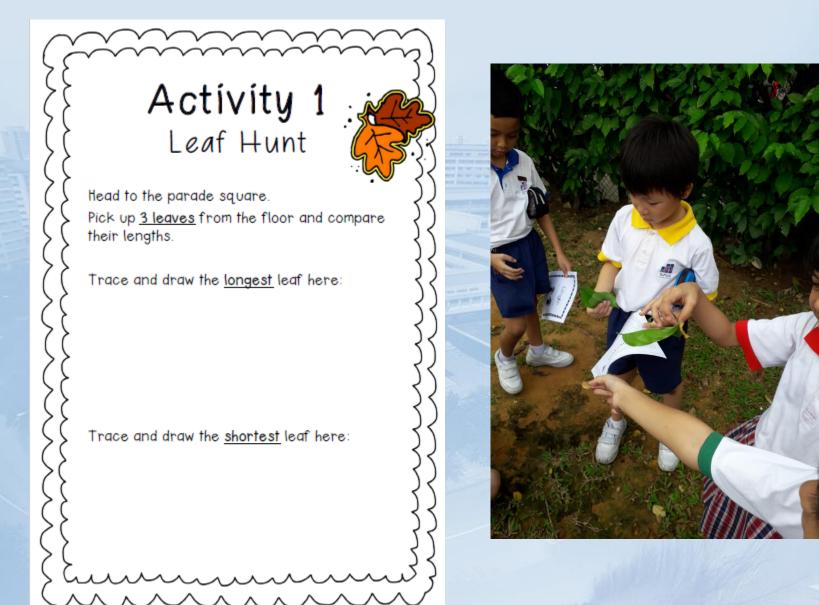

School

Example Questions







- 1. Write your answer on your mini whiteboard.
- 2. Turn your mini whiteboard over.
- 3. Wait for the bell quietly.



- 4. Show me your answer.
- 5. Erase your answer when I say so.













# Answer Count and choose the correct **number**.















# Which is the **<u>3rd</u>** balloon?













### Which is the **3rd** balloon?











# We Can! Quiz

- Each term will have 7 quizzes.
- 10 questions per quiz
- 8 to 10 questions correct to get a star signed
- 1 pupil to 1 card
- Each card consists of 14 stars to be achieved



**Yuhua Primary School** 



**Yuhua Primary School** 



# How is Mathematics taught in a P1 class ?



Yuhua Primary School



### **Authentic Learning – Outdoor Learning Experiences**



Yuhua Primary School







#### Yuhua Primary School





**Yuhua Primary School** 

Growing our Hearts and Minds



# **Authentic Learning - Performance Tasks**



Hands-on activities
Provide information of pupils' learning







#### Yuhua Primary School

# **SLS Features in the New Textbook**



# How to access the SLS content?

STUDENT LEARNING SPACE

Do you know how to count numbers up to 10?

Learn more at go.gov.sg/pm101



Using the computer: Type in the address in your Google Chrome browser

Using mobile devices: Scan the QR code



**Yuhua Primary School** 



#### Interactive activity for counting



Copyright © MOE, Singapore

### Learning Video



#### Interactive activity for counting







# When to use the SLS materials?

- It would be helpful to use them for revision.
- Avoid learning the cont