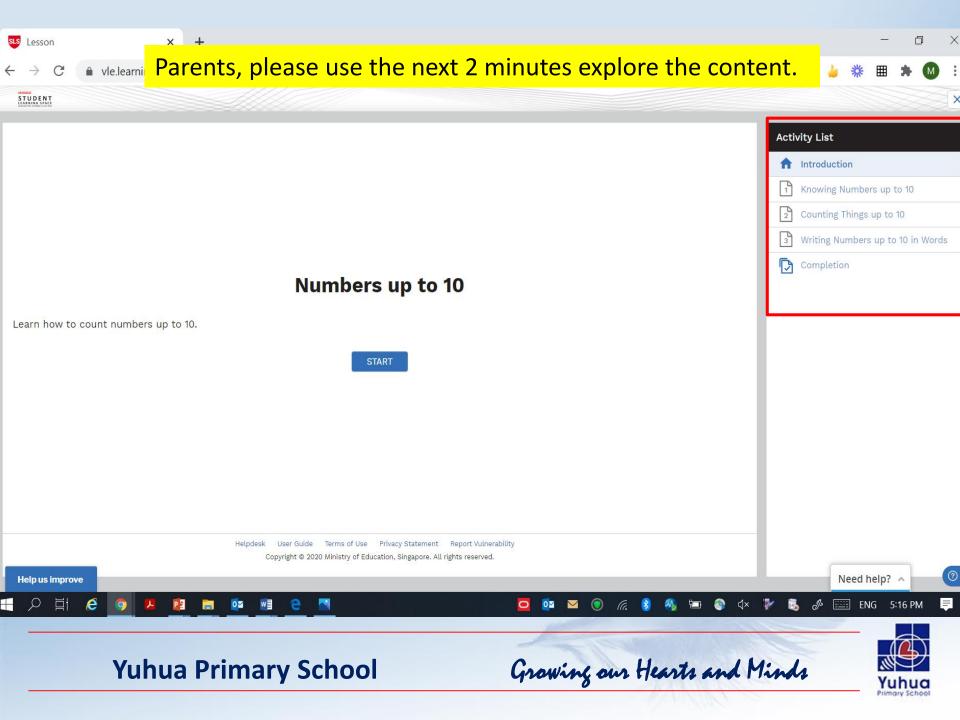

# **SLS Features in the New Textbook**

# How to access the SLS content?

STUDENT LEARNING SPACE

Do you know how to count numbers up to 10?

Learn more at go.gov.sg/pm101

Using the computer: Type in the address in your Google Chrome browser

Using mobile devices: Scan the QR code