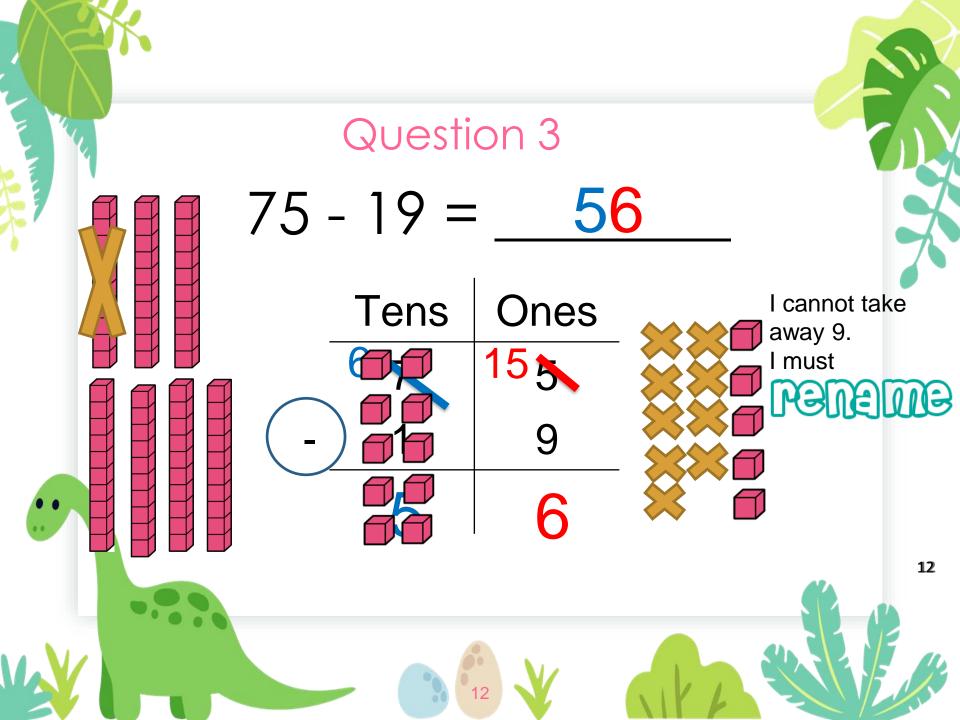

# We Can! Practice

- Weekly card for numeracy
- 5 short questions daily
- Pupils answer using their mini-whiteboards
- Teacher goes through immediately

Yuhua Primary School

Example Questions

- 1. Write your answer on your mini whiteboard.
- 2. Turn your mini whiteboard over.
- 3. Wait for the bell quietly.