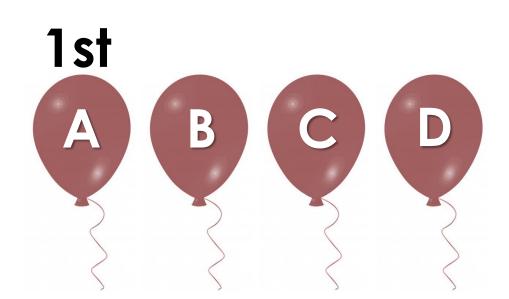

# Mathematics By

### Mrs Lee-Guan Meixia Level Head



**Yuhua Primary School** 

### **Curriculum Framework**



Yuhua Primary School



# What happens in a P1 Mathematics Class ?





Math songs, poems, stories

#### Class quizzes, PB exercises

Mastery

### Learning



Engagement



# We Can! Practice

- Weekly card for numeracy
- 5 short questions daily
- Pupils answer using their mini-whiteboards
- Teacher goes through immediately



Yuhua Primary School

Example Questions







- 1. Write your answer on your mini whiteboard.
- 2. Turn your mini whiteboard over.
- 3. Wait for the bell quietly.



- 4. Show me your answer.
- 5. Erase your answer when I say so.













# Answer Count and choose the correct **number**.















# Which is the **<u>3rd</u>** balloon?













### Which is the **3rd** balloon?











# We Can! Quiz

- Each term will have 7 quizzes.
- 10 questions per quiz
- 8 to 10 questions correct to get a star signed
- 1 pupil to 1 card
- Each card consists of 14 stars to be achieved



**Yuhua Primary School** 



**Yuhua Primary School** 



# How is Mathematics taught in a P1 class ?



Yuhua Primary School



### **Authentic Learning – Outdoor Learning Experiences**



Yuhua Primary School







#### Yuhua Primary School





**Yuhua Primary School** 

Growing our Hearts and Minds



# **Authentic Learning - Performance Tasks**



Hands-on activities
Provide information of pupils' learning







#### Yuhua Primary School

# **SLS Features in the New Textbook**



# How to access the SLS content?

STUDENT LEARNING SPACE