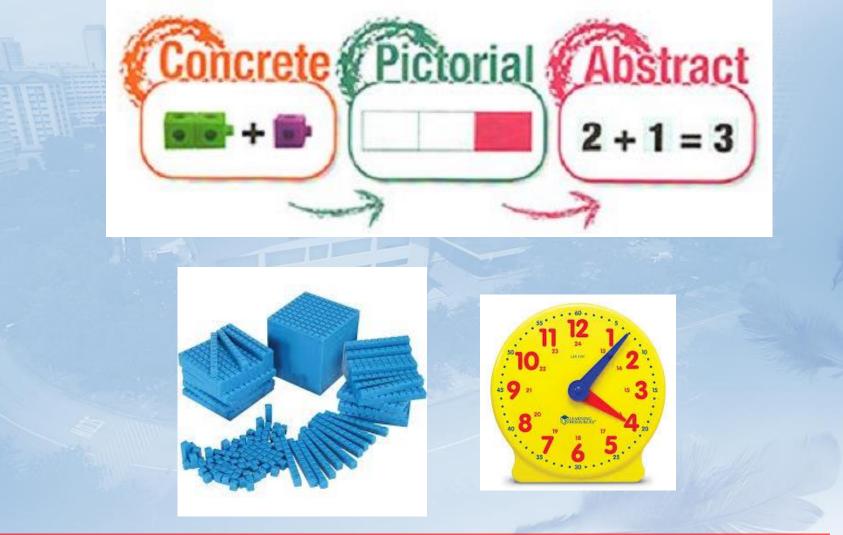

uestions daily
- Pupils answer using their mini-whiteboards
- Teacher goes through immediately



Yuhua Primary School

Example Questions







- 1. Write your answer on your mini whiteboard.
- 2. Turn your mini whiteboard over.
- 3. Wait for the bell quietly.



- 4. Show me your answer.
- 5. Erase your answer when I say so.













# Answer Count and choose the correct **number**.















# Which is the **<u>3rd</u>** balloon?













### Which is the **3rd** balloon?











# We Can! Quiz

- Each term will have 7 quizzes.
- 10 questions per quiz
- 8 to 10 questions correct to get a star signed
- 1 pupil to 1 card
- Each card consists of 14 stars to be achieved



**Yuhua Primary School** 



**Yuhua Primary School** 



# How is Mathematics taught in a P1 class ?



Yuhua Primary School



### **Authentic Learning – Outdoor Learning Experiences**



Yuhua Primary School







#### Yuhua Primary School





**Yuhua Primary School** 

Growing our Hearts and Minds



# **Authentic Learning - Performance Tasks**



Hands-on activities
Provide information of pupils' learning







#### Yuhua Primary School

# **SLS Features in the New Textbook**



# How to access the SLS content?

STUDENT LEARNING SPACE

Do you know how to count numbers up to 10?

Learn more at go.gov.sg/pm101



Using the computer: Type in the address in your Google Chrome browser

Using mobile devices: Scan the QR code



**Yuhua Primary School** 



#### Interactive activity for counting



Copyright © MOE, Singapore

### Learning Video



#### Interactive activity for counting