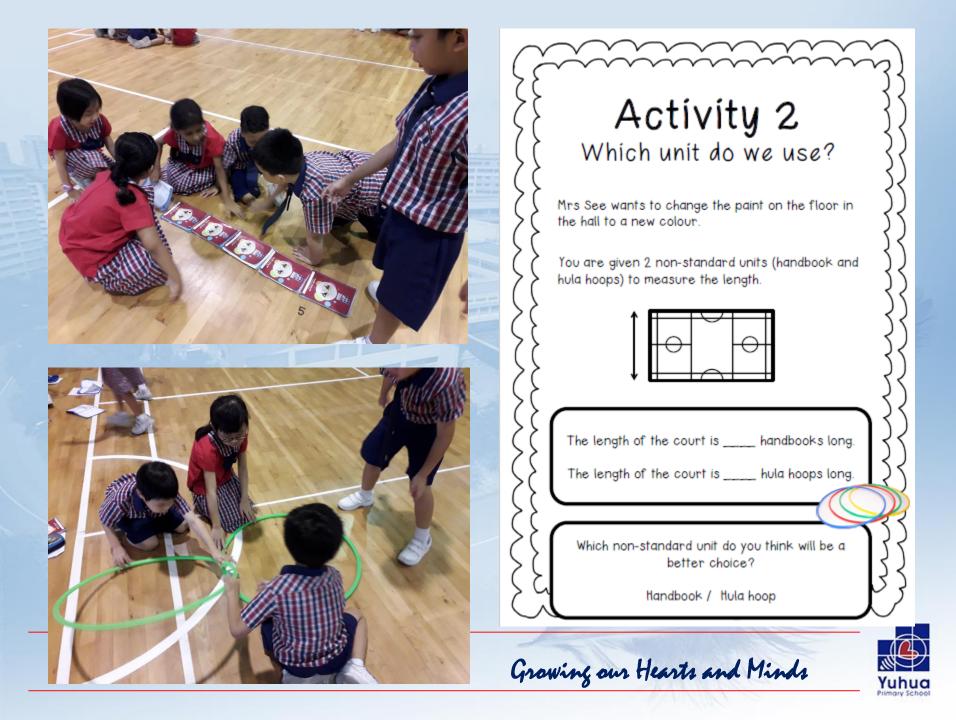

- 1. Write your answer on your mini whiteboard.
- 2. Turn your mini whiteboard over.
- 3. Wait for the bell quietly.



- 4. Show me your answer.
- 5. Erase your answer when I say so.













# Answer Count and choose the correct **number**.















# Which is the **<u>3rd</u>** balloon?













### Which is the **3rd** balloon?











# We Can! Quiz

- Each term will have 7 quizzes.
- 10 questions per quiz
- 8 to 10 questions correct to get a star signed
- 1 pupil to 1 card
- Each card consists of 14 stars to be achieved



**Yuhua Primary School** 



**Yuhua Primary School** 



# How is Mathematics taught in a P1 class ?



Yuhua Primary School



### **Authentic Learning – Outdoor Learning Experiences**



Yuhua Primary School







#### Yuhua Primary School





**Yuhua Primary School** 

Growing our Hearts and Minds



# **Authentic Learning - Performance Tasks**



Hands-on activities
Provide information of pupils' learning







#### Yuhua Primary School

# **SLS Features in the New Textbook**



# How to access the SLS content?

STUDENT LEARNING SPACE

Do you know how to count numbers up to 10?

Learn more at go.gov.sg/pm101



Using the computer: Type in the address in your Google Chrome browser

Using mobile devices: Scan the QR code



**Yuhua Primary School** 



#### Interactive activity for counting



Copyright © MOE, Singapore

### Learning Video



#### Interactive activity for counting







# When to use the SLS materials?

- It would be helpful to use them for revision.
- Avoid learning the content in advance so that your chi