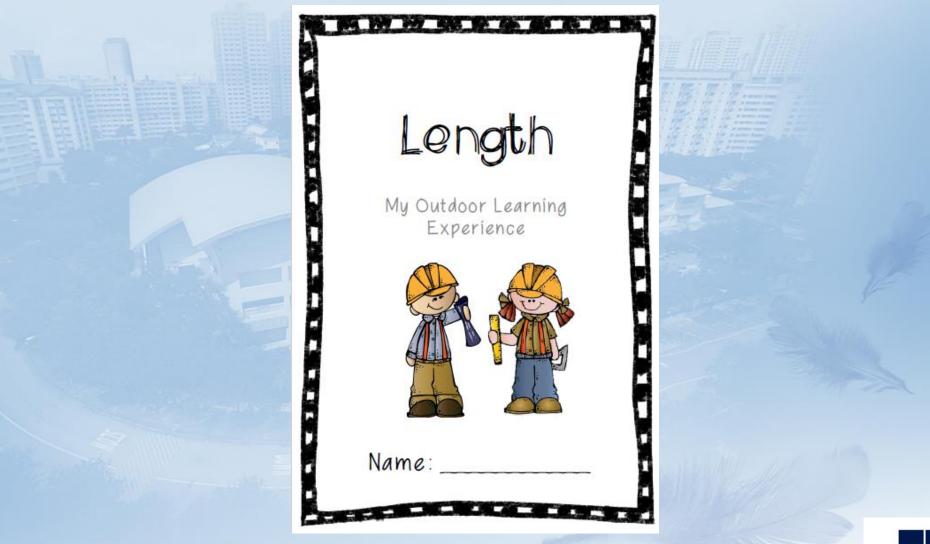

mediately



Yuhua Primary School

Example Questions







- 1. Write your answer on your mini whiteboard.
- 2. Turn your mini whiteboard over.
- 3. Wait for the bell quietly.



- 4. Show me your answer.
- 5. Erase your answer when I say so.













# Answer Count and choose the correct **number**.















# Which is the **<u>3rd</u>** balloon?













### Which is the **3rd** balloon?











# We Can! Quiz

- Each term will have 7 quizzes.
- 10 questions per quiz
- 8 to 10 questions correct to get a star signed
- 1 pupil to 1 card
- Each card consists of 14 stars to be achieved



**Yuhua Primary School** 



**Yuhua Primary School** 



# How is Mathematics taught in a P1 class ?



Yuhua Primary School



### **Authentic Learning – Outdoor Learning Experiences**



Yuhua Primary School







#### Yuhua Primary School





**Yuhua Primary School** 

Growing our Hearts and Minds



# **Authentic Learning - Performance Tasks**



Hands-on activities
Provide information of pupils' learning







#### Yuhua Primary School

# **SLS Features in the New Textbook**



# How to access the SLS content?

STUDENT LEARNING SPACE

Do you know how to count numbers up to 10?

Learn more at go.gov.sg/pm101



Using the computer: Type in the address in your Google Chrome browser

Using mobile devices: Scan the QR code



**Yuhua Primary School** 



#### Interactive activity for counting



Copyright © MOE, Singapore

### Learning Video



#### Interactive activity for counting







# When to use the SLS materials?

- It would be helpful to use them for revision.