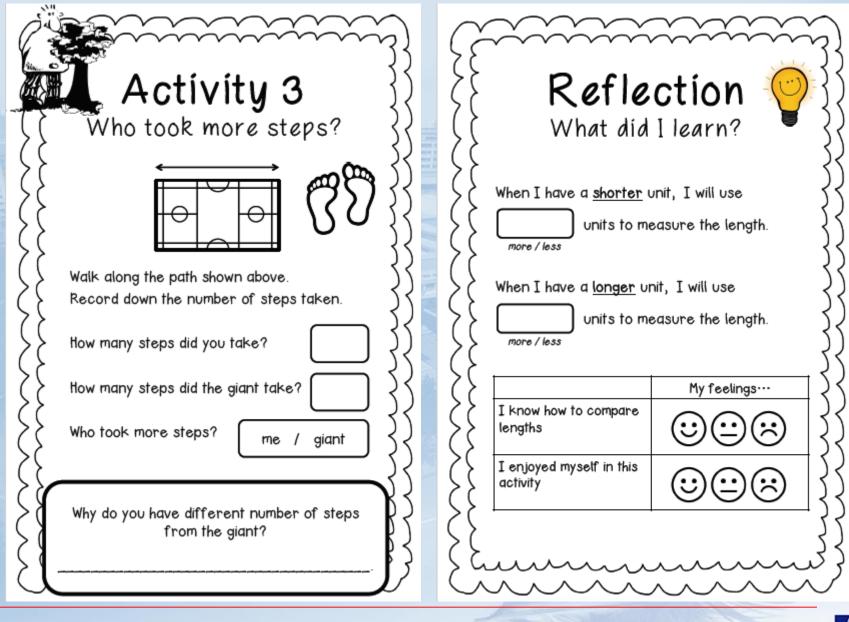

# We Can! Practice

- Weekly card for numeracy
- 5 short questions daily
- Pupils answer using their mini-whiteboards
- Teacher goes through immediately

Yuhua Primary School

Example Questions

- 1. Write your answer on your mini whiteboard.
- 2. Turn your mini whiteboard over.
- 3. Wait for the bell quietly.

- 4. Show me your answer.
- 5. Erase your answer when I say so.